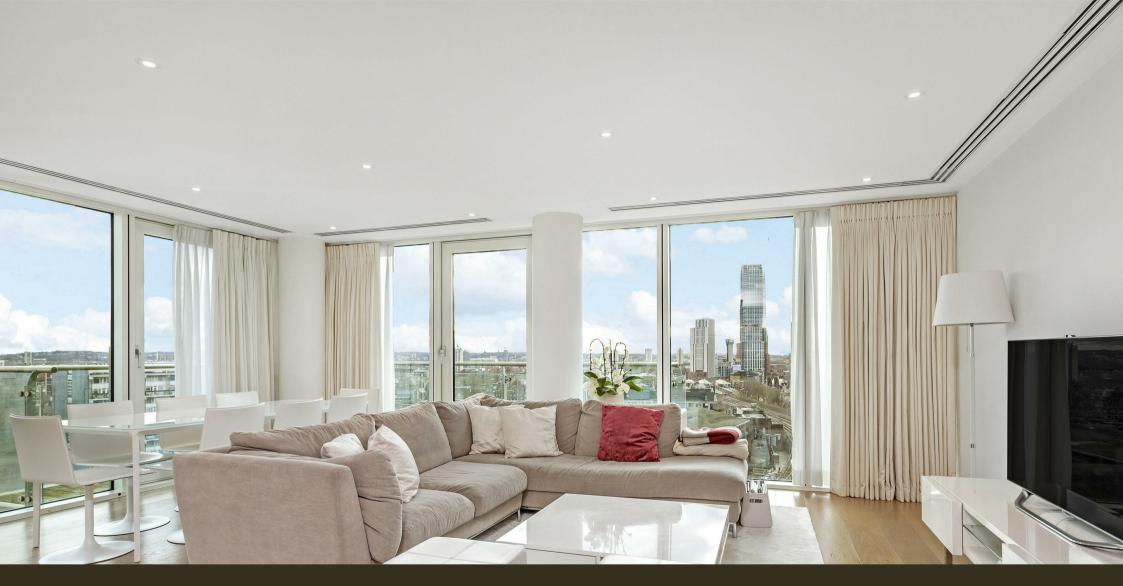

### £1,100,000 Leasehold

A stunning, modern 2-bedroom apartment of 1,125sq.ft (104.5sq.m) available to buy in 9 Albert Embankment, a popular residential development on the south bank of the River Thames located between Vauxhall & Lambeth Bridges. This sub-penthouse property is extremely well proportioned and has been refurbished to a very high standard by the current owners and is offered in fantastic condition. The apartment comprises a large open plan dual aspect reception room with a modern integrated kitchen (Miele appliances), South facing views benefitting from fantastic natural light, upgraded underfloor heating throughout, 2 double bedrooms (walk-in wardrobe in the master bedroom), 2 luxury bathrooms (1 en-suite), 2 balconies and floor to ceiling windows in all principal rooms offering some dramatic views of the London skyline. Additionally, there is a 24-hour concierge, an onsite convenience store and secure underground parking. Vauxhall Mainline/Tube Station is within a few minutes' walk as are the amenities of Westminster which are a short stroll across Lambeth Bridge. Please note this building is currently awaiting its EWS1 form, remedial works are ongoing and the EWS1 is anticipated Spring 2023.

Leasehold: 977 Years Remaining Service Charge: Approx. £7,000 per annum Ground Rent: £250 per annum Lambeth Council Tax Band G - £2,767.07 per annum

- EWS1 EXPECTED SPRING 2023
- 1,125sq.ft (104.5sq.m)
- Sub-Penthouse Apartment
- Secure Underground Parking
- Renovated to a High Standard
- 2 Bedrooms
- Underfloor Heating
- South Facing
- Dual Aspect Reception
- 24 Hour Concierge