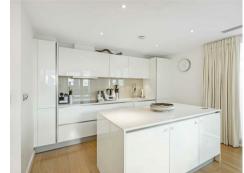

### £1,100,000 Leasehold

A stunning, modern 2-bedroom apartment of 1,125sq.ft (104.5sq.m) available to buy in 9 Albert Embankment, a popular residential development on the south bank of the River Thames located between Vauxhall & Lambeth Bridges. This sub-penthouse property is extremely well proportioned and has been refurbished to a very high standard by the current owners and is offered in fantastic condition. The apartment comprises a large open plan dual aspect reception room with a modern integrated kitchen (Miele appliances), South facing views benefitting from fantastic natural light, upgraded underfloor heating throughout, 2 double bedrooms (walk-in wardrobe in the master bedroom), 2 luxury bathrooms (1 en-suite), 2 balconies and floor to ceiling windows in all principal rooms offering some dramatic views of the London skyline. Additionally, there is a 24-hour concierge, an onsite convenience store and secure underground parking. Vauxhall Mainline/Tube Station is within a few minutes' walk as are the amenities of Westminster which are a short stroll across Lambeth Bridge. Please note this building is currently awaiting its EWS1 form, remedial works are ongoing and the EWS1 is anticipated Spring 2023.