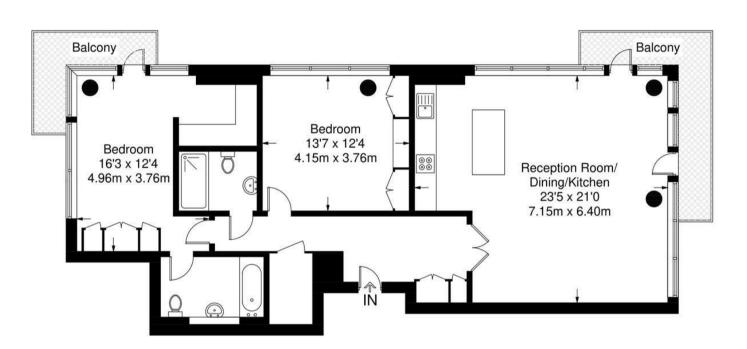

#### GARTON JONES.COM

Albert Embankment

Approximate Gross Internal Area = 1125 sq ft / 104.5 sq m

**Twelfth Floor** 

Not to scale, for guidance only and must not be relied upon as a statement of fact. All measurements and areas are approximate only and have been prepared in accordance with the current edition of the RICS Code of Measuring Practice.